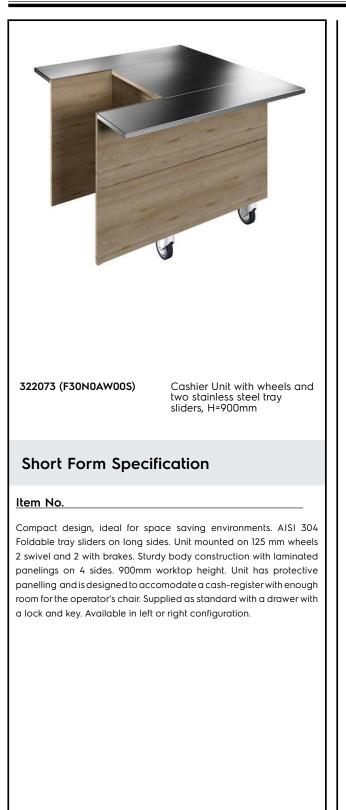

Flexy Compact Cashier Unit with wheels and two stainless steel tray sliders, H=900mm

| ITEM #  |  | <br> |
|---------|--|------|
| MODEL # |  |      |
| NAME #  |  |      |
| SIS #   |  |      |
| AIA #   |  |      |

### Main Features

- Perfect compact design makes it ideal for space saving environments.
- CB and CE certifed by a third party notified body.
- Available options with online configurator: colors, tray sliders, overshelves, feet/wheels with desired diameter, height 750mm for kids.
- Optional plinth can be installed to cover the feet or the wheels.
- Unit has protective panelling and is designed to accomodate a cash-register with enough room for the operator's chair.
- Supplied as standard with a drawer with a lock and key.
- Available in left or right configuration.
- AISI 304 Tray slider in flush mounted stainless steel is installed on long sides and they can also be folded down to facilitate passage of the units through doorways.
- Unit mounted on 125 mm wheels 2 swivel and 2 with brakes.
- Food introduced at the correct temperature maintains its core temperature according to Afnor Standards.

## Construction

- Top in AISI 304.
- Sturdy construction with laminated panelings on 4 sides.