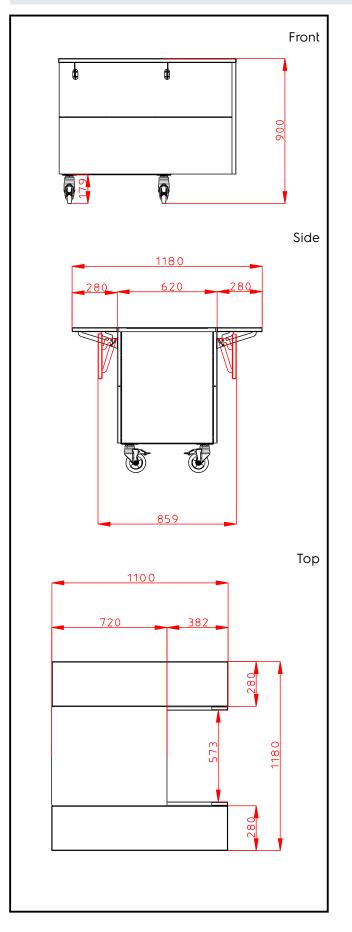

## Key Information:

| N° of doors:                    |         |
|---------------------------------|---------|
| External dimensions,<br>Width:  | 1100 mm |
| External dimensions,<br>Depth:  | 1180 mm |
| External dimensions,<br>Height: | 900 mm  |
| Net weight:                     | 83 kg   |
| Shipping height:                | 1100 mm |
| Shipping width:                 | 920 mm  |
| Shipping depth:                 | 1230 mm |
| Shipping volume:                | 1.24 m³ |
|                                 |         |